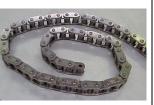

### Roller chains

Roller chain according to DIN 8187 in middle stand of the In- and outlet construction (ARTOS / BABCOCK)

Horizontal roller chain, (FAMATEX)

STRONGANA M12 FS / STRONGANA M 9 EP

STRONGANA M12 FS