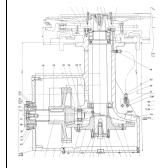

### Head drive

Bevel wheels for **width adjustment** (STENTEX)
Gearing of drive pinion, gear rack and and guide pulley-track of the **Guiding device** (E+L)

### Bearings of rollers

Roller- and plain bearings inside the dryer of

Double-, Multilayer-, and Duplex stenters Working temperatures up to 200 °C

Working temperatures up to 250 °C

| Bearings of | electric n | <b>notor</b> (mair | n drive) |
|-------------|------------|--------------------|----------|
|-------------|------------|--------------------|----------|

Working temperatures up to 180 °C

Working temperatures up to 160 °C