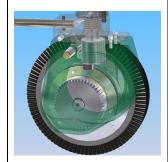

### Roller chains

Roller chain according to DIN 8187 in middle stand of the In- and outlet construction (ARTOS / BABCOCK)

Horizontal roller chain, (FAMATEX)

STRONGANA M12 FS / STRONGANA M 9 EP

STRONGANA M12 FS