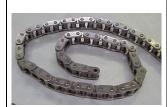

### Roller chains

Roller chain according to DIN 8187 in middle stand of the In- and outlet construction (ARTOS / BABCOCK)

Horizontal roller chain, (FAMATEX)

STRONGANA M12 FS / STRONGANA M 9 EP

STRONGANA M12 FS