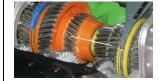

### STENTEX:

Ball joints at longitudinal shaft of width adjustment Bearing of chain drive shaft in the outlet Bearings for:

- Main drive shaft in the outlet
- Rocker bearing for post-pinning brush
- Chain wheel for stenter chain
- Pressure roller for selvedge glueing device

### Friction points inside the dryer

Spindles and spindle nuts (unless lubrication not required), Chain wheels, gears, gear racks and other sliding points, e.g. at on cloth passage sliding elements, slide doors and rope pulleys of the nozzle body lifting device.

### Roller chains

Roller chain according to DIN 8187 in middle stand of the In- and outlet construction (ARTOS / BABCOCK)

Horizontal roller chain, (FAMATEX)

STRONGANA M12 FS / STRONGANA M 9 EP

STRONGANA M12 FS